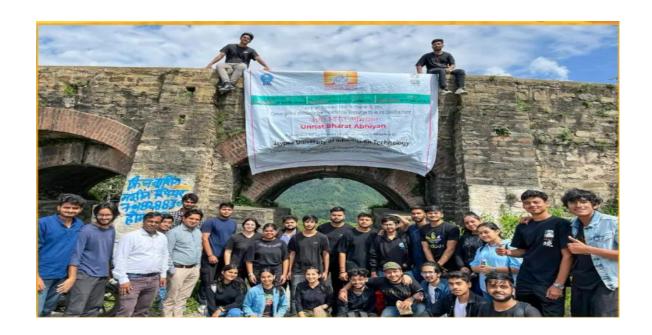

### Survey and Interaction with Bisa Villagers

This report summarizes the key findings of a survey and interaction conducted in Bisa Village, aimed at understanding its demographics, infrastructure, and community initiatives. The survey was conducted by a collaborative team from Uba JUIT and the National Service Scheme (NSS).

# List of students who participated: