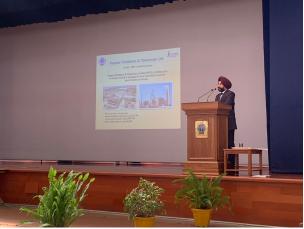

The program was started by Dr. Shruti Jain giving a brief to students about start-ups. Later, Dr. Rajendra K. Sharma, VC welcomed the guests.

(Established by H.P. State Legislature vide Act No. 14 of 2002)

Sh. Anil Mohan Ji and Sh. Ahuja Ji motivated the students about the KFCL agritech start-up program. After the talk, a short meeting was held with HoDs and other higher officials.

(Established by H.P. State Legislature vide Act No. 14 of 2002)