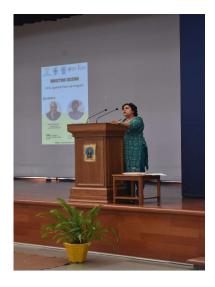

The program was started by Dr. Shruti Jain giving a brief to students about start-ups. Later, Dr. Rajendra K. Sharma, VC welcomed the guests.

(Established by H.P. State Legislature vide Act No. 14 of 2002)