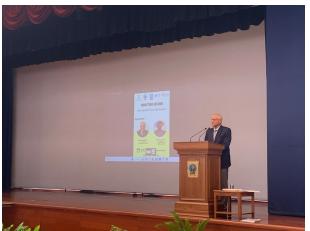

Sh. Anil Mohan Ji and Sh. Ahuja Ji motivated the students about the KFCL agritech start-up program. After the talk, a short meeting was held with HoDs and other higher officials.

(Established by H.P. State Legislature vide Act No. 14 of 2002)