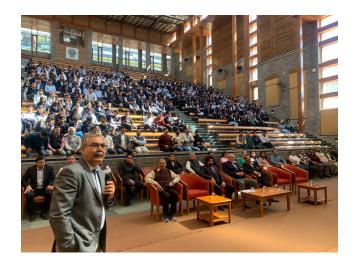

The program was started by Dr. Shruti Jain giving a brief to students about start-ups. Later, Dr. Rajendra K. Sharma, VC welcomed the guests.

(Established by H.P. State Legislature vide Act No. 14 of 2002)

Sh. Anil Mohan Ji and Sh. Ahuja Ji motivated the students about the KFCL agritech start-up program. After the talk, a short meeting was held with HoDs and other higher officials.

(Established by H.P. State Legislature vide Act No. 14 of 2002)