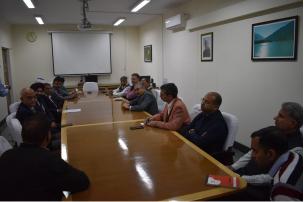

Sh. Anil Mohan Ji and Sh. Ahuja Ji motivated the students about the KFCL agritech start-up program. After the talk, a short meeting was held with HoDs and other higher officials.

(Established by H.P. State Legislature vide Act No. 14 of 2002)

All have given a brief about themselves and the department. And lastly, the guests visited various labs.

The itinerary of the visit is as follows:

| S. No. |                                                 | Timings  | Coordinating<br>Faculty          |
|--------|-------------------------------------------------|----------|----------------------------------|
| 1      | Students and Faculty to be seated in Auditorium | 9:55 AM  |                                  |
| 2      | Arrival of Anil Mohan Ji and D.S. Ahuja Ji      | 10:05 AM |                                  |
| 3      | Welcome address by VC sir                       | 10:10 AM | Registrar sir and<br>Shruti Jain |
| 4      | Talk by Anil Mohan Ji                           |          |                                  |
| 5      | Talk by D.S. Ahuja Ji                           | 10:15AM  |                                  |