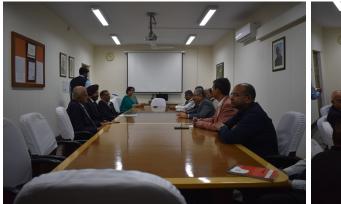

Sh. Anil Mohan Ji and Sh. Ahuja Ji motivated the students about the KFCL agritech start-up program. After the talk, a short meeting was held with HoDs and other higher officials.

(Established by H.P. State Legislature vide Act No. 14 of 2002)

All have given a brief about themselves and the department. And lastly, the guests visited various labs.

The itinerary of the visit is as follows:

| S. No. |                                                 | Timings  | Coordinating<br>Faculty          |
|--------|-------------------------------------------------|----------|----------------------------------|
| 1      | Students and Faculty to be seated in Auditorium | 9:55 AM  |                                  |
| 2      | Arrival of Anil Mohan Ji and D.S. Ahuja Ji      | 10:05 AM |                                  |
| 3      | Welcome address by VC sir                       | 10:10 AM | Registrar sir and<br>Shruti Jain |
| 4      | Talk by Anil Mohan Ji                           |          |                                  |
| 5      | Talk by D.S. Ahuja Ji                           | 10:15AM  |                                  |