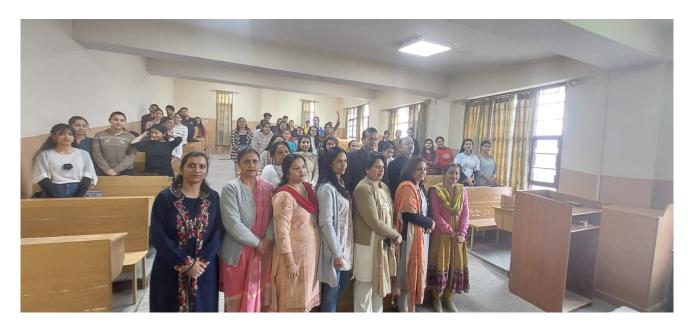

The students (50 in number) were apprised of the various scholarships for the post graduate studies being offered by the State Govt., Govt. of India and other agencies abroad by Dr. Brijesh Chauhan. It was followed by an introduction by Prof Vineet Sharma to the post graduate programmes being offered by various Science Departments at the Jaypee University of Information technology to the B.Sc. students. A brief outline of the Dept. of PMS at JUIT, its academic and research contribution were highlighted. Dr. Ragini Raj Singh and Dr. Poonam Sharma provided the details of the procedure to get admission to the post graduate programmes at JUIT and how after post graduation students may opt for the doctoral studies at the University.