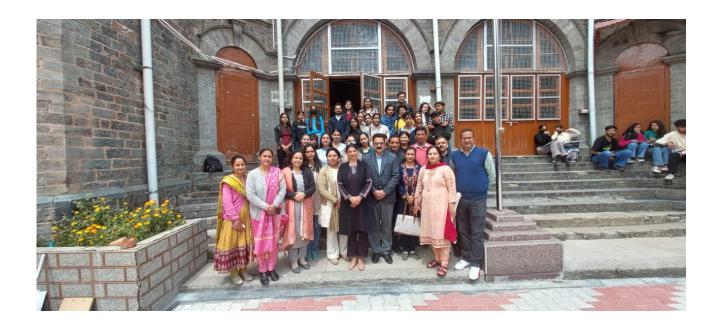

## Career counselling at Govt. Degree College Sanjauli, 'Centre of Excellence' Shimla -171006, Himachal Pradesh, April 24, 2023.

A career counseling session was organized at Govt. Degree College Sanjauli, Himachal Pradesh, on April 24, 2023. An outreach visit for the same was organized to the mentioned institute with an objective to give publicity to the post graduate programmes being offered by the JUIT. Prof. Vineet Sharma (Dept. of PMS), Dr. Ragini Raj Singh (Dept. of PMS) and Dr. Poonam Sharma (Dept of BT/BI) were nominated to carry out this outreach activity. The B.Sc. 3<sup>rd</sup> year students were selected as the target audience. The permission for the activity was taken from H'ble Principal of Govt. Degree College Sanjauli Dr. Bhupinder Singh Thakur. Dr. Brijesh Chauhan (Assoc. Prof., H.O.D Physics) and Rita Chandel (Astt. Prof., Dept. of Chemistry ) from Govt. Degree College Sanjauli were instrumental in coordinating the event.