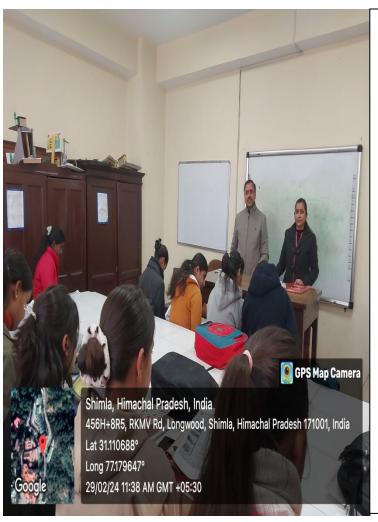

## Career counseling at RKMV, Longwood Shimla -171001, Himachal Pradesh, on 29<sup>th</sup> Feb, 2024.

A career counseling session was organized at RKMV, Longwood, Shimla, Himachal Pradesh, on 29<sup>th</sup> Feb, 2024. An outreach visit was organized to the mentioned institute with an objective to give publicity to the post graduate and Ph.D. programmes being offered by the JUIT. Prof. Vineet Sharma (Dept. of PMS) and Dr. Poonam Sharma (Dept of BT/BI) were nominated to carry out this outreach activity. The B.Sc. (Medical and Non medical) 3<sup>rd</sup> year students were selected as the target audience. Dr. Susheela Sharma (Assis. Prof, Deptt. of Physics) from RKMV, Longwood, Shimla was instrumental in coordinating the event.

The students were apprised by an introduction by Prof Vineet Sharma to the post graduate programmes being offered by Department of PMS at the Jaypee University of Information technology to the B.Sc. students. A brief outline of the Dept. of PMS at JUIT, its academic and research contribution were highlighted. Dr. Poonam Sharma provided the details of the procedure to get admission to the post graduate programmes at Deptt. of BT/BI of JUIT and how after post graduation students may opt for the doctoral studies at the University.