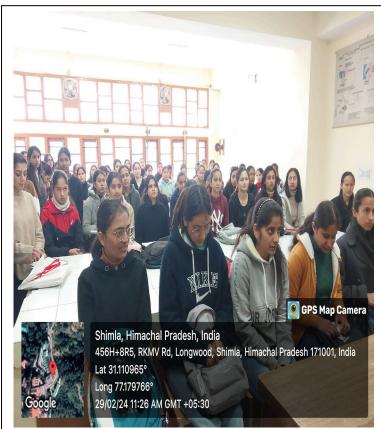

## Career counseling at RKMV, Longwood Shimla -171001, Himachal Pradesh, on 29<sup>th</sup> Feb, 2024.

A career counseling session was organized at RKMV, Longwood, Shimla, Himachal Pradesh, on 29<sup>th</sup> Feb, 2024. An outreach visit was organized to the mentioned institute with an objective to give publicity to the post graduate and Ph.D. programmes being offered by the JUIT. Prof. Vineet Sharma (Dept. of PMS) and Dr. Poonam Sharma (Dept of BT/BI) were nominated to carry out this outreach activity. The B.Sc. (Medical and Non medical) 3<sup>rd</sup> year students were selected as the target audience. Dr. Susheela Sharma (Assis. Prof, Deptt. of Physics) from RKMV, Longwood, Shimla was instrumental in coordinating the event.