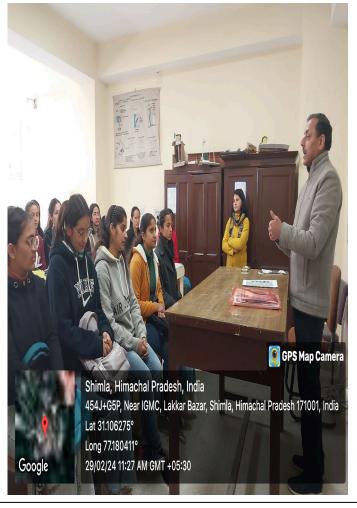

## Career counseling at RKMV, Longwood Shimla -171001, Himachal Pradesh, on 29<sup>th</sup> Feb, 2024.

A career counseling session was organized at RKMV, Longwood, Shimla, Himachal Pradesh, on 29<sup>th</sup> Feb, 2024. An outreach visit was organized to the mentioned institute with an objective to give publicity to the post graduate and Ph.D. programmes being offered by the JUIT. Prof. Vineet Sharma (Dept. of PMS) and Dr. Poonam Sharma (Dept of BT/BI) were nominated to carry out this outreach activity. The B.Sc. (Medical and Non medical) 3<sup>rd</sup> year students were selected as the target audience. Dr. Susheela Sharma (Assis. Prof, Deptt. of Physics) from RKMV, Longwood, Shimla was instrumental in coordinating the event.

The students were apprised by an introduction by Prof Vineet Sharma to the post graduate programmes being offered by Department of PMS at the Jaypee University of Information technology to the B.Sc. students. A brief outline of the Dept. of PMS at JUIT, its academic and research contribution were highlighted. Dr. Poonam Sharma provided the details of the procedure to get admission to the post graduate programmes at Deptt. of BT/BI of JUIT and how after post graduation students may opt for the doctoral studies at the University.